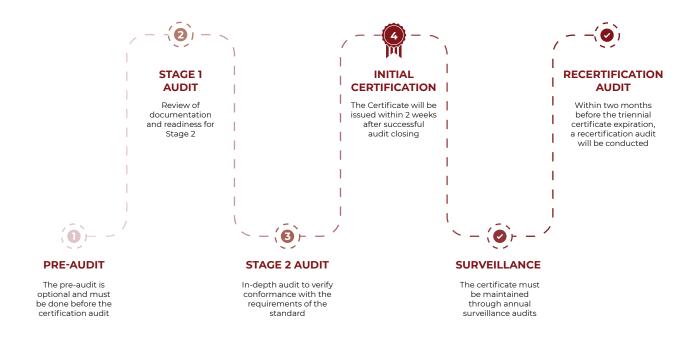

### **MSECB Certification Process**

As a trusted certification body, we can help your organization obtain ISO 22301 certification!

Upon verification that your organization is in conformity with the requirements of the ISO 22301 standard, we will issue an accredited certificate. This certification is then maintained through regularly scheduled annual surveillance audits, with the recertification audit being conducted on a triennial basis.