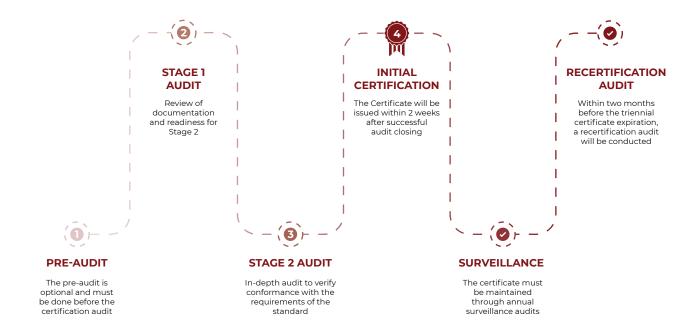

### **MSECB Certification Process**

As a trusted certification body, we can help your organization obtain ISO 28000 certification!

Upon verification that your organization is in conformity with the requirements of the ISO 28000 standard, we will issue a certificate. This certification is then maintained through regularly scheduled annual surveillance audits, with the recertification audit being conducted on a triennial basis.