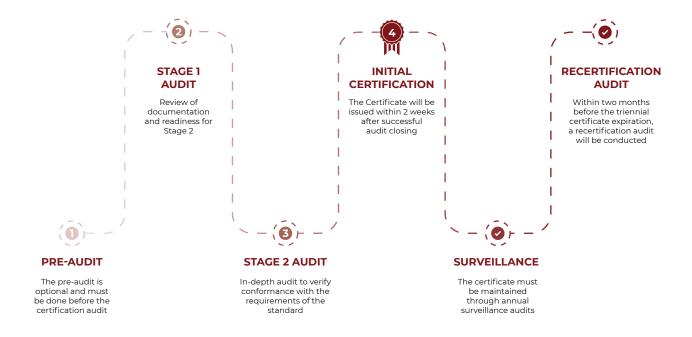

### **MSECB Certification Process**

As a trusted certification body, we can help your organization obtain ISO/IEC 20000-1 certification!

Upon verification that your organization is in conformity with the requirements of the ISO/IEC 20000-1 standard, we will issue an accredited certificate. This certification is then maintained through regularly scheduled annual surveillance audits, with the recertification audit being conducted on a triennial basis.